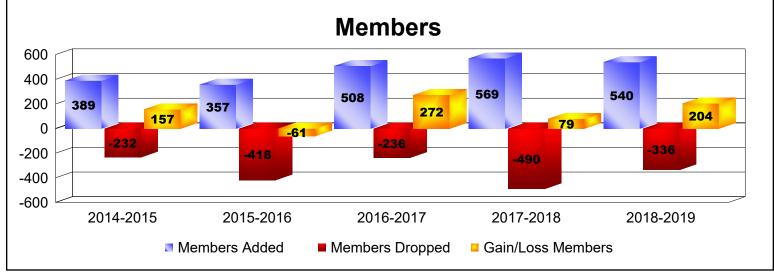

District 322C5 As of June 2019 Cumulative

| Year      | New<br>Clubs | Dropped<br>Clubs | Gain/<br>Loss<br>Clubs | New<br>Members | Charter<br>Members | Reinstate<br>Members | Transfer<br>Members | Total<br>Member<br>Added | Total<br>Members<br>Dropped | Gain/<br>Loss<br>Members |
|-----------|--------------|------------------|------------------------|----------------|--------------------|----------------------|---------------------|--------------------------|-----------------------------|--------------------------|
| 2014-2015 | 6            | -2               | 4                      | 208            | 137                | 15                   | 29                  | 389                      | -232                        | 157                      |
| 2015-2016 | 5            | -2               | 3                      | 137            | 129                | 68                   | 23                  | 357                      | -418                        | -61                      |
| 2016-2017 | 7            | -2               | 5                      | 276            | 215                | 12                   | 5                   | 508                      | -236                        | 272                      |
| 2017-2018 | 9            | -2               | 7                      | 235            | 203                | 124                  | 7                   | 569                      | -490                        | 79                       |
| 2018-2019 | 10           | -3               | 7                      | 231            | 274                | 34                   | 1                   | 540                      | -336                        | 204                      |
| Average   | 7            | -2               | 5                      | 217            | 192                | 51                   | 13                  | 473                      | -342                        | 130                      |