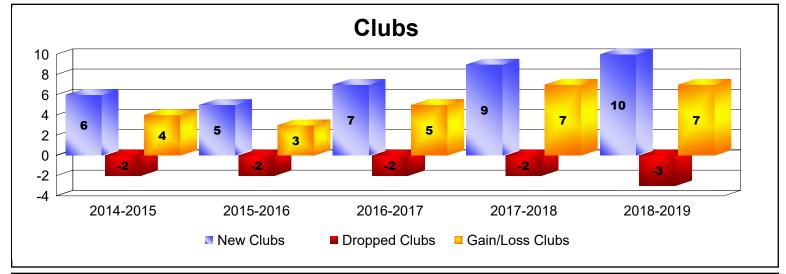

District 322C5 As of June 2019 Cumulative

| Year      | New<br>Clubs | Dropped<br>Clubs | Gain/<br>Loss<br>Clubs | New<br>Members | Charter<br>Members | Reinstate<br>Members | Transfer<br>Members | Total<br>Member<br>Added | Total<br>Members<br>Dropped | Gain/<br>Loss<br>Members |
|-----------|--------------|------------------|------------------------|----------------|--------------------|----------------------|---------------------|--------------------------|-----------------------------|--------------------------|
| 2014-2015 | 6            | -2               | 4                      | 208            | 137                | 15                   | 29                  | 389                      | -232                        | 157                      |
| 2015-2016 | 5            | -2               | 3                      | 137            | 129                | 68                   | 23                  | 357                      | -418                        | -61                      |
| 2016-2017 | 7            | -2               | 5                      | 276            | 215                | 12                   | 5                   | 508                      | -236                        | 272                      |
| 2017-2018 | 9            | -2               | 7                      | 235            | 203                | 124                  | 7                   | 569                      | -490                        | 79                       |
| 2018-2019 | 10           | -3               | 7                      | 231            | 274                | 34                   | 1                   | 540                      | -336                        | 204                      |
| Average   | 7            | -2               | 5                      | 217            | 192                | 51                   | 13                  | 473                      | -342                        | 130                      |